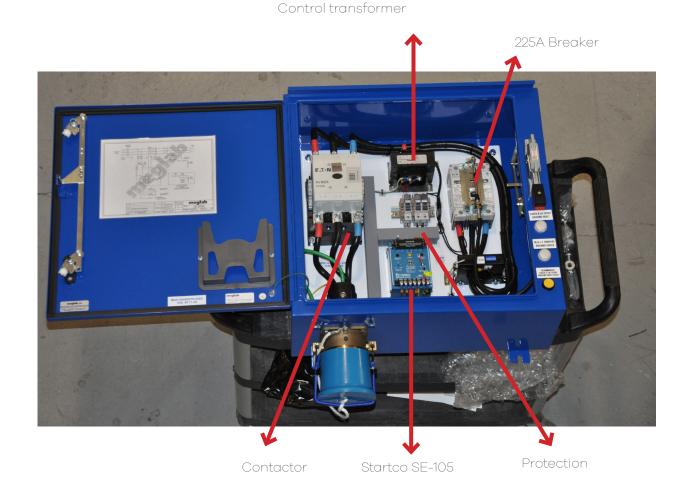

## COMPONENTS

- NEMA 12 industrial enclosure (24x25x10)
- NEMA 12 industrial enclosure EXTRA LARGE (42x25x10)
- 3 point latch door handle
- Drip hood
- 200A circuit breaker
- Flange mounted circuit breaker handle with flex shaft operator
- Contactor

- Control transformer with fused primary and secondary
- Startco SE-105 ground fault relay with current transformer
- Test circuit push button and pilot lights using 22mm industrial operators
- Flange mounted 225A coupler (lever action)
- Coupler protection cap
- JSC-88 Voltage indicator
- Schematics